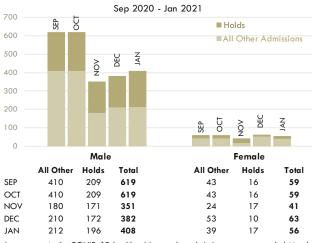

### Admissions to Prison

In response to the COVID-19 health crisis, regular admissions were suspended March 23rd with admissions resuming on June 1st. Any non-hold admissions during this time started as holds and then were updated to reflect a revocation admission.