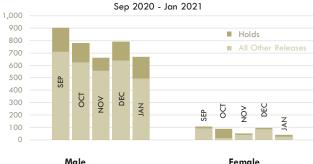

## **Releases from Prison**

|     | 1110      | iic ii |       | r         | emule |       |
|-----|-----------|--------|-------|-----------|-------|-------|
|     | All Other | Holds  | Total | All Other | Holds | Total |
| SEP | 709       | 197    | 906   | 90        | 17    | 107   |
| OCT | 624       | 156    | 780   | 73        | 14    | 87    |
| NOV | 559       | 105    | 664   | 39        | 12    | 51    |
| DEC | 639       | 154    | 793   | 85        | 10    | 95    |
| JAN | 495       | 174    | 669   | 24        | 16    | 40    |