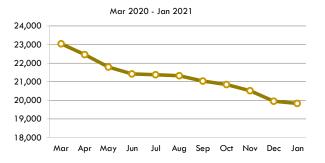

### Monthly Persons in our Care Population Trend

\*As of the last Friday of each month