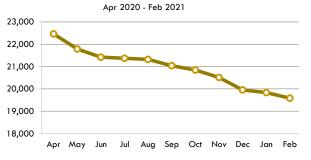

### Monthly Persons in our Care Population Trend

\*As of the last Friday of each month