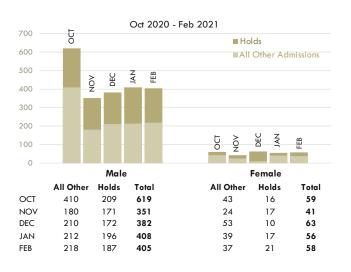

| Total Males                         | 18,323     |
|                                                                                                                                                                                                                                                                                                                                                                                                                                                                                                                                               | Total Females                       | 1,258      |

### Monthly Persons in our Care Population Trend



\*As of the last Friday of each month

## Admissions to Prison



# **Releases from Prison**



| OCI | 024 | 150 | / 80 | /3 | 14 | 0/ |
|-----|-----|-----|------|----|----|----|
| NOV | 559 | 105 | 664  | 39 | 12 | 51 |
| DEC | 639 | 154 | 793  | 85 | 10 | 95 |
| JAN | 495 | 174 | 669  | 24 | 16 | 40 |
| FEB | 509 | 153 | 662  | 48 | 22 | 70 |
|     |     |     |      |    |    |    |

| Total Releases                         | 732 |
|----------------------------------------|-----|
| Mandatory Release/Extended Supervision | 68% |
| Released from DCC Hold                 | 24% |
| Released from ATR                      | 0%  |
| Discharged from Sentence               | 5%  |
| Paroled                                | 3%  |

|                             | Males | Females |
|-----------------------------|-------|---------|
| Oldest Person in our Care