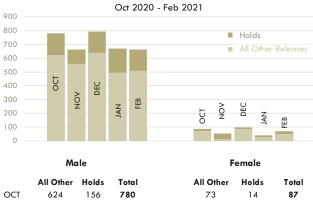

# **Releases from Prison**

| OCI | 024 | 150 | / 80 | /3 | 14 | 0/ |
|-----|-----|-----|------|----|----|----|
| NOV | 559 | 105 | 664  | 39 | 12 | 51 |
| DEC | 639 | 154 | 793  | 85 | 10 | 95 |
| JAN | 495 | 174 | 669  | 24 | 16 | 40 |
| FEB | 509 | 153 | 662  | 48 | 22 | 70 |
|     |     |     |      |    |    |    |

| Total Releases                         | 732 |
|----------------------------------------|-----|
| Mandatory Release/Extended Supervision | 68% |
| Released from DCC Hold                 | 24% |
| Released from ATR                      | 0%  |
| Discharged from Sentence               | 5%  |
| Paroled                                | 3%  |