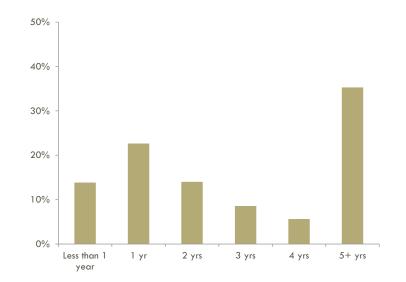

### Time Left to Serve (from 12/31/2014 forward)

| ,                          |                                         | 14% |
|----------------------------|-----------------------------------------|-----|
| 1 year                     |                                         | 23% |
| 2 years<br>3 years         | ••••••••••••••••••••••••••••••••••••••• | 14% |
| 3 years                    | ••••••••••••••••••••••••••••••••••••••• | 9%  |
| 4 years                    | ••••••••••••••••••••••••••••••••••••••• | 6%  |
| 4 years<br>5 or more years |                                         | 35% |