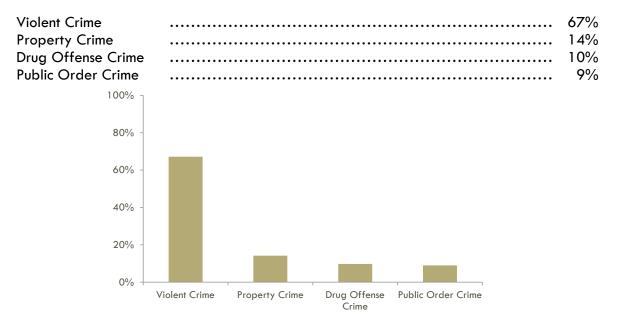

9%  | 6%     |
| Number of Dependents                    |      |        |
| None                                    | 60%  | 57%    |
| 1 to 3                                  | 33%  | 37%    |
| 4 to 5                                  | 5%   | 5%     |
| More than 5                             | 2%   | 1%     |
| Highest Grade Completed                 |      |        |
| < 9th grade                             | 5%   | 4%     |
| 9th through 12th grade- no HSED         | 27%  | 24%    |
| HSED/GED                                | 46%  | 42%    |
| Some Graduate work or Vocational School | 15%  | 23%    |
| Associates, Bachelors, Masters, or PhD  | 4%   | 5%     |
| Unknown                                 | 2%   | 1%     |

# Current Offense Information

### **Most Serious Crime Type**



### Time Left to Serve (from 12/31/2014 forward)

| ,                          |                                         | 14% |
|----------------------------|-----------------------------------------|-----|
| 1 year                     |                                         | 23% |
| 2 years<br>3 years         | ••••••••••••••••••••••••••••••••••••••• | 14% |
| 3 years                    | ••••••••••••••••••••••••••••••••••••••• | 9%  |
| 4 years                    | ••••••••••••••••••••••••••••••••••••••• | 6%  |
| 4 years<br>5 or more years |                                         | 35% |



## Active Conviction for a Sex offense

| Yes | <br>24% |
|-----|---------|
| No  | <br>76% |
|     |         |

## First Wisconsin Adult Prison Incarceration

| Yes | <br>49% |
|-----|-------