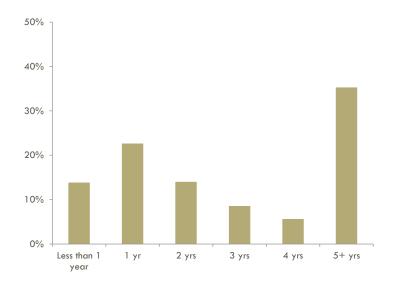

#### Time Left to Serve (from 12/31/2015 forward)

| Less than 1 year        | <br>18% |
|-------------------------|---------|
| 1 year                  | <br>20% |
| 2 years                 | <br>14% |
| 2 years<br>3 years      | <br>8%  |
| 4 years 5 or more years | <br>6%  |
| 5 or more years         | 34%     |