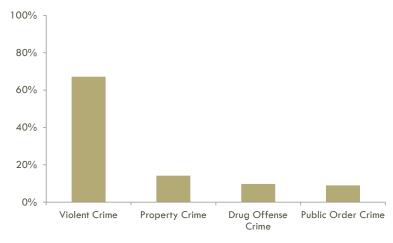

#### **Most Serious Crime Type**

 Violent Crime
 66%

 Property Crime
 14%

 Drug Offense Crime
 10%

 Public Order Crime
 10%