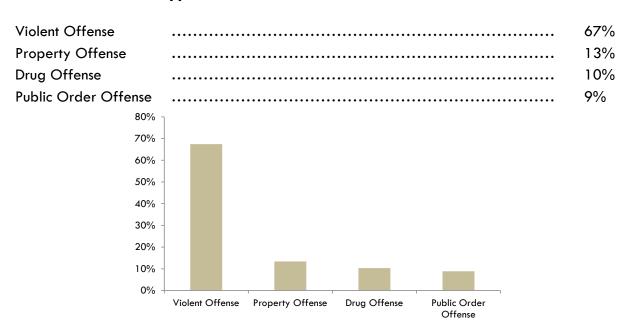

#### **Most Serious Offense Type**

#### **Key Points:**

- $\partial$  94% of the population is male
- $\partial$  53% of males and 71% of females identify themselves as White
- $\partial$  43% of males and 21% of females identify themselves as Black
- $\partial$  9% of males and 3% of females identify themselves as Hispanic
- $\partial$  35% of males and 82% of females have a mental health condition
- $\partial$  70% of males and 63% of females report they have never been married
- $\partial$  92% of males and 97% of females report they have had no prior military experience
- $\partial$  58% of males and 53% of females report having no dependent children
- 68% of males and 74% of females report that they have completed high school, have a High School Equivalency Diploma or have a GED (General Educational Development), or have completed some post-secondary education
- ∂ 67% have committed a violent offense
- ∂ Approximately 36% have five years or more left to serve in prison
- $\partial$  25% have an active conviction for a sex offense
- ∂ Slightly less than half (49%) are experiencing their first episode of adult prison incarceration in Wisconsin