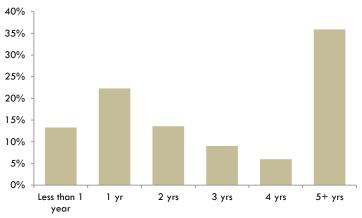

#### Time Left to Serve (from 12/31/2016 forward)

| Less than 1 year | <br>13% |
|------------------|---------|
| 1 year           | <br>22% |
| 2 years          | <br>14% |
| 3 years          | <br>9%  |
| 4 years          | <br>6%  |
| 5 or more years  | <br>36% |

#### **Key Points:**

- $\partial$  94% of the population is male
- $\partial$  53% of males and 71% of females identify themselves as White
- $\partial$  43% of males and 21% of females identify themselves as Black
- $\partial$  9% of males and 3% of females identify themselves as Hispanic
- $\partial$  35% of males and 82% of females have a mental health condition
- $\partial$  70% of males and 63% of females report they have never been married
- $\partial$  92% of males and 97% of females report they have had no prior military experience
- $\partial$  58% of males and 53% of females report having no dependent children
- 68% of males and 74% of females report that they have completed high school, have a High School Equivalency Diploma or have a GED (General Educational Development), or have completed some post-secondary education
- ∂ 67% have committed a violent offense
- ∂ Approximately 36% have five years or more left to serve in prison
- $\partial$  25% have an active conviction for a sex offense
- ∂ Slightly less than half (49%) are experiencing their first episode of adult prison incarceration in Wisconsin