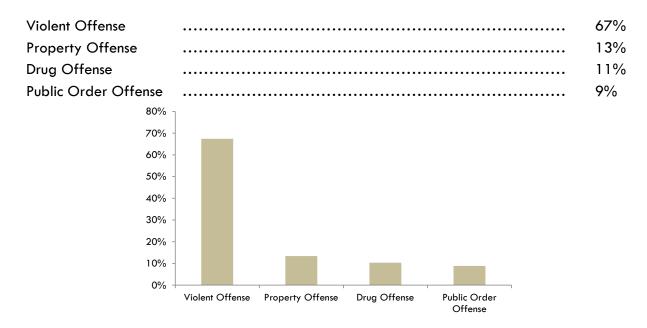

### Most Serious Offense Type

### **Key Points:**

- $\partial$  93% of the population is male
- $\partial$  52% of males and 70% of females identify themselves as White
- $\partial$  43% of males and 21% of females identify themselves as Black
- $\partial$  9% of males and 3% of females identify themselves as Hispanic
- $\partial$  37% of males and 84% of females have a mental health condition
- $\partial$  71% of males and 64% of females report they have never been married
- $\partial$  92% of males and 97% of females report they have had no prior military experience
- $\partial$  56% of males and 51% of females report having no dependent children
- ∂ 68% of males and 74% of females report that they have completed high school, have a High School Equivalency Diploma or have a GED (General Educational Development), or have completed some post-secondary education
- $\partial$  67% have committed a violent offense
- $\partial$  Approximately 36% have five years or more left to serve in prison
- $\partial$   $\,$  25% have an active conviction for a sex offense
- $\partial~$  Slightly less than half (48%) are experiencing their first episode of adult prison incarceration in Wisconsin