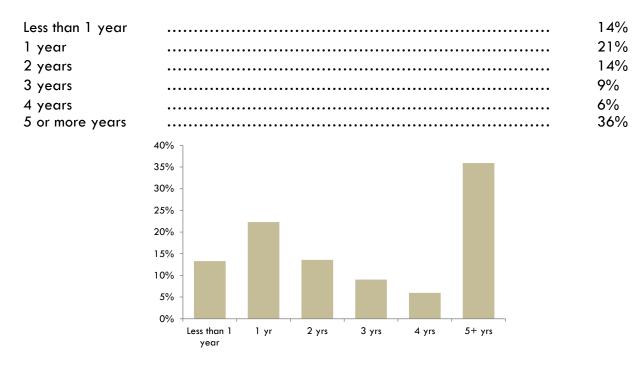

### Time Left to Serve (from 12/31/2017 forward)

### **Key Points:**

- $\partial$  93% of the population is male
- $\partial$  52% of males and 70% of females identify themselves as White
- $\partial$  43% of males and 21% of females identify themselves as Black
- $\partial$  9% of males and 3% of females identify themselves as Hispanic
- $\partial$  37% of males and 84% of females have a mental health condition
- $\partial$  71% of males and 64% of females report they have never been married
- $\partial$  92% of males and 97% of females report they have had no prior military experience
- $\partial$  56% of males and 51% of females report having no dependent children
- ∂ 68% of males and 74% of females report that they have completed high school, have a High School Equivalency Diploma or have a GED (General Educational Development), or have completed some post-secondary education
- $\partial$  67% have committed a violent offense
- $\partial$  Approximately 36% have five years or more left to serve in prison
- $\partial$   $\,$  25% have an active conviction for a sex offense
- $\partial~$  Slightly less than half (48%) are experiencing their first episode of adult prison incarceration in Wisconsin