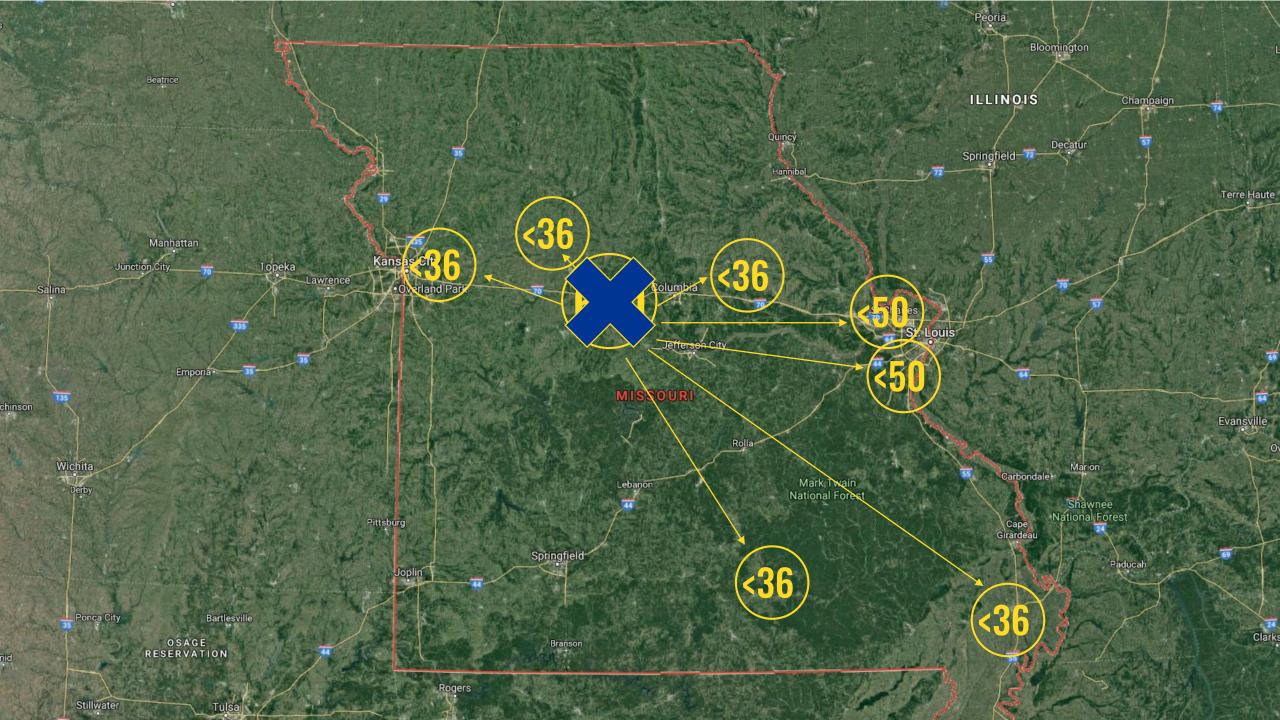

### **LEGISLATIVE CHANGES**

Revise Wis. Stats. 938 to...

- Eliminate "Type 1" designation
  - Direct DoC to develop regional SRCCCYs instead
- Eliminate "Serious Juvenile Offender" designation
  - Return to "Extended Supervision"
- Rewrite grant funding language to allow funding of programming to keep youth out