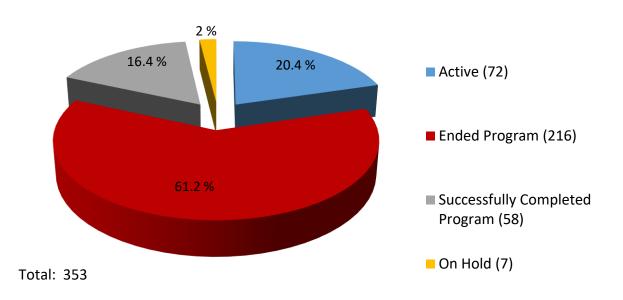

#### Vivitrol Pilot Data as of 8/3/18

This is a representation of the information collected in the Vivitrol database as reported by agents and treatment providers. The information below may not accurately reflect current participation status, injections administered, etc...due to a lapse in reporting time.



### **Total Number of Individuals Screened for Pilot**



G:\DCC\Vivitrol Workgroup\Vivitrol Program Data

### **Current Participation Status**







# **Current Participation by Age**





# **Volunteered in DAI**





**Volunteered in DCC** 



 $\begin{array}{c} 21.2\% \\ 5.5\% \\ 2.2\% \\ 13.6\% \\ 13.6\% \\ 2.2\% \\ 13.6\% \\ 11\% \\ 11\% \\ 11\% \\ 11\% \\ 11\% \\ 11\% \\ 11\% \\ 11\% \\ 11\% \\ 11\% \\ 11\% \\ 11\% \\ 11\% \\ 11\% \\ 11\% \\ 11\% \\ 11\% \\ 11\% \\ 11\% \\ 11\% \\ 11\% \\ 11\% \\ 11\% \\ 11\% \\ 11\% \\ 11\% \\ 11\% \\ 11\% \\ 11\% \\ 11\% \\ 11\% \\ 11\% \\ 11\% \\ 11\% \\ 11\% \\ 11\% \\ 11\% \\ 11\% \\ 11\% \\ 11\% \\ 11\% \\ 11\% \\ 11\% \\ 11\% \\ 10\% \\ 10\% \\ 10\% \\ 10\% \\ 10\% \\ 10\% \\ 10\% \\ 10\% \\ 10\% \\ 10\% \\ 10\% \\ 10\% \\ 10\% \\ 10\% \\ 10\% \\ 10\% \\ 10\% \\ 10\% \\ 10\% \\ 10\% \\ 10\% \\ 10\% \\ 10\% \\ 10\% \\ 10\% \\ 10\% \\ 10\% \\ 10\% \\ 10\% \\ 10\% \\ 10\% \\ 10\% \\ 10\