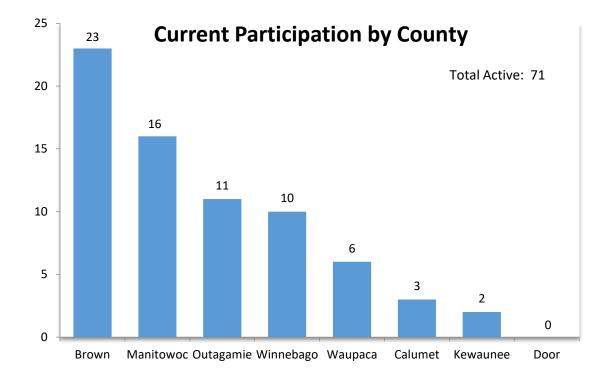

#### Vivitrol Pilot Data as of 8/3/18

This is a representation of the information collected in the Vivitrol database as reported by agents and treatment providers. The information below may not accurately reflect current participation status, injections administered, etc...due to a lapse in reporting time.



### **Total Number of Individuals Screened for Pilot**



G:\DCC\Vivitrol Workgroup\Vivitrol Program Data

### **Current Participation Status**







# **Current Participation by Age**





# **Volunteered in DAI**





**Volunteered in DCC** 



 $\begin{array}{c} 21.2\% \\ 5.5\% \\ 2.2\% \\ 13.6\% \\ 13.6\% \\ 2.2\% \\ 13.6\% \\ 11\% \\ 11\% \\ 11\% \\ 11\% \\ 11\% \\ 11\% \\ 11\% \\ 11\% \\ 11\% \\ 11\% \\ 11\% \\ 11\% \\ 11\% \\ 11\% \\ 11\% \\ 11\% \\ 11\% \\ 11\% \\ 11\% \\ 11\% \\ 11\% \\ 11\% \\ 11\% \\ 11\% \\ 11\% \\ 11\% \\ 11\% \\ 11\% \\ 11\% \\ 11\% \\ 11\% \\ 11\% \\ 11\% \\ 11\% \\ 11\% \\ 11\% \\ 11\% \\ 11\% \\ 11\% \\ 11\% \\ 11\% \\ 11\% \\ 11\% \\ 11\% \\ 10\% \\ 10\% \\ 10\% \\ 10\% \\ 10\% \\ 10\% \\ 10\% \\ 10\% \\ 10\% \\ 10\% \\ 10\% \\ 10\% \\ 10\% \\ 10\% \\ 10\% \\ 10\% \\ 10\% \\ 10\% \\ 10\% \\ 10\% \\ 10\% \\ 10\% \\ 10\% \\ 10\% \\ 10\% \\ 10\% \\ 10\% \\ 10\% \\ 10\% \\ 10\% \\ 10\% \\ 10\% \\ 10\%