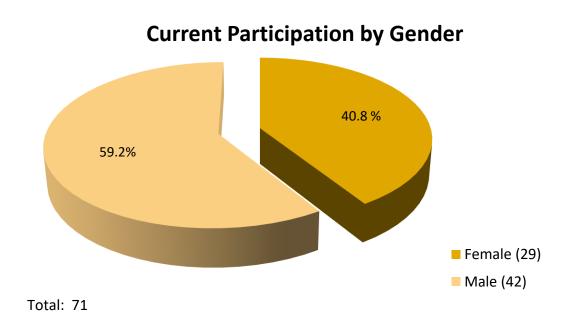

#### Vivitrol Pilot Data as of 8/3/18

This is a representation of the information collected in the Vivitrol database as reported by agents and treatment providers. The information below may not accurately reflect current participation status, injections administered, etc...due to a lapse in reporting time.



### **Total Number of Individuals Screened for Pilot**



G:\DCC\Vivitrol Workgroup\Vivitrol Program Data

### **Current Participation Status**







# **Current Participation by Age**





# **Volunteered in DAI**





**Volunteered in DCC** 



 $\begin{array}{c} 21.2\% \\ 5.5\% \\ 2.2\% \\ 13.6\% \\ 13.6\% \\ 2.2\% \\ 13.6\% \\ 11\% \\ 11\% \\ 11\% \\ 11\% \\ 11\% \\ 11\% \\ 11\% \\ 11\% \\ 11\% \\ 11\% \\ 11\% \\ 11\% \\ 11\% \\ 11\% \\ 11\% \\ 11\% \\ 11\% \\ 11\% \\ 11\% \\ 11\% \\ 11\% \\ 11\% \\ 11\% \\ 11\% \\ 11\% \\ 11\% \\ 11\% \\ 11\% \\ 11\% \\ 11\% \\ 11\% \\ 11\% \\ 11\% \\ 11\% \\ 11\% \\ 11\% \\ 11\% \\ 11\% \\ 11\% \\ 11\% \\ 11\% \\ 11\% \\ 11\% \\ 11\% \\ 10\% \\ 10\% \\ 10\% \\ 10\% \\ 10\% \\ 10\% \\ 10\% \\ 10\% \\ 10\% \\ 10\% \\ 10\% \\ 10\% \\ 10\% \\ 10\% \\ 10\% \\ 10\% \\ 10\% \\ 10\% \\ 10\% \\ 10\% \\ 10\% \\ 10\% \\ 10\% \\ 10\% \\ 10\% \\ 10\% \\ 10\% \\ 10\% \\ 10\% \\ 10\% \\ 10\% \\ 10\% \\ 10\% \\