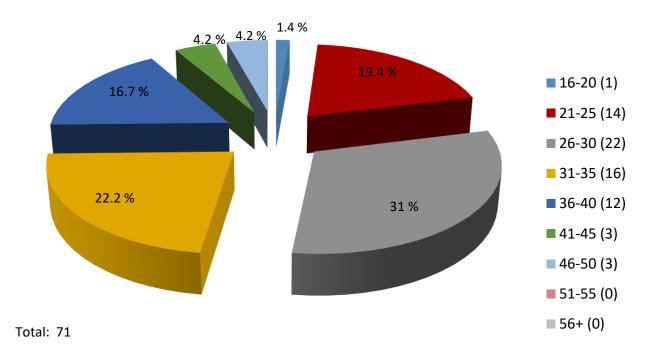

#### Vivitrol Pilot Data as of 8/3/18

This is a representation of the information collected in the Vivitrol database as reported by agents and treatment providers. The information below may not accurately reflect current participation status, injections administered, etc...due to a lapse in reporting time.



### **Total Number of Individuals Screened for Pilot**



G:\DCC\Vivitrol Workgroup\Vivitrol Program Data

### **Current Participation Status**







# **Current Participation by Age**





# **Volunteered in DAI**





**Volunteered in DCC** 



 $\begin{array}{c} 21.2\% \\ 5.5\% \\ 2.2\% \\ 13.6\% \\ 13.6\% \\ 2.2\% \\ 13.6\% \\ 11\% \\ 11\% \\ 11\% \\ 11\% \\ 11\% \\ 11\% \\ 11\% \\ 11\% \\ 11\% \\ 11\% \\ 11\% \\ 11\% \\ 11\% \\ 11\% \\ 11\% \\ 11\% \\ 11\% \\ 11\% \\ 11\% \\ 11\% \\ 11\% \\ 11\% \\ 11\% \\ 11\% \\ 11\% \\ 11\% \\ 11\% \\ 11\% \\ 11\% \\ 11\% \\ 11\% \\ 11\% \\ 11\% \\ 11\% \\ 11\% \\ 11\% \\ 11\% \\ 11\% \\ 11\% \\ 11\% \\ 11\% \\ 11\% \\ 11\% \\ 11\% \\ 10\% \\ 10\% \\ 10\% \\ 10\% \\ 10\% \\ 10\% \\ 10\% \\ 10\% \\ 10\% \\ 10\% \\ 10\% \\ 10\% \\ 10\% \\ 10\% \\ 10\% \\ 10\% \\ 10\% \\ 10\% \\ 10\% \\ 10\% \\ 10\% \\ 10\% \\ 10\% \\ 10\% \\ 10\% \\ 10\% \\ 10\% \\ 10\% \\ 10\% \\ 10\% \\ 10\% \\ 10\% \\ 10\% \\ 10\% \\ 10\% \\ 10\% \\ 10\% \\ 10\%