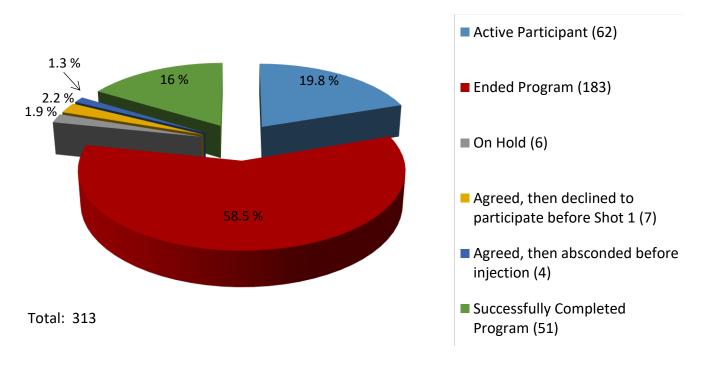

#### Vivitrol Pilot Data as of 8/3/18

This is a representation of the information collected in the Vivitrol database as reported by agents and treatment providers. The information below may not accurately reflect current participation status, injections administered, etc...due to a lapse in reporting time.



### **Total Number of Individuals Screened for Pilot**



G:\DCC\Vivitrol Workgroup\Vivitrol Program Data

### **Current Participation Status**







# **Current Participation by Age**





# **Volunteered in DAI**





**Volunteered in DCC** 



 $\begin{array}{c} 21.2\% \\ 5.5\% \\ 2.2\% \\ 13.6\% \\ 13.6\% \\ 2.2\% \\ 13.6\% \\ 11\% \\ 11\% \\ 11\% \\ 11\% \\ 11\% \\ 11\% \\ 11\% \\ 11\% \\ 11\% \\ 11\% \\ 11\% \\ 11\% \\ 11\% \\ 11\% \\ 11\% \\ 11\% \\ 11\% \\ 11\% \\ 11\% \\ 11\% \\ 11\% \\ 11\% \\ 11\% \\ 11\% \\ 11\% \\ 11\% \\ 11\% \\ 11\% \\ 11\% \\ 11\% \\ 11\% \\ 11\% \\ 11\% \\ 11\% \\ 11\% \\ 11\% \\ 11\% \\ 11\% \\ 11\% \\ 11\% \\ 11\% \\ 11\% \\ 11\% \\ 11\% \\ 10\% \\ 10\% \\ 10\% \\ 10\% \\ 10\% \\ 10\% \\ 10\% \\ 10\% \\ 10\% \\ 10\% \\ 10\% \\ 10\% \\ 10\% \\ 10\% \\ 10\% \\ 10\% \\ 10\% \\ 10\% \\ 10\% \\ 10\% \\ 10\% \\ 10\% \\ 10\% \\ 10\% \\ 10\% \\ 10\% \\ 10\% \\ 10\% \\ 10\% \\ 10\% \\ 10\% \\ 10\% \\ 10\% \\ 10\% \\ 10\% \\ 10\% \\ 10\% \\ 10\% \\ 10\% \\ 10\% \\ 10\% \\ 10\% \\ 10\% \\ 10\% \\ 10\% \\