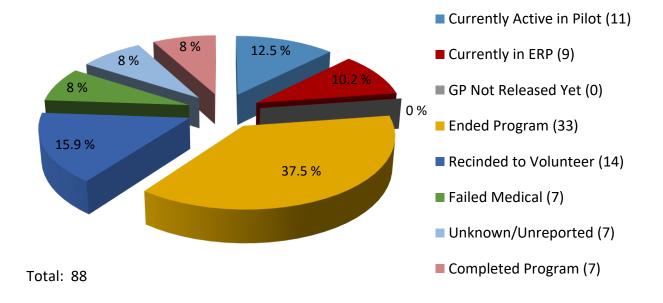

Total: 274

- Staff Termination (31)
- Revoked (46)
- Absconded (32)
- Refused to Finish Program (30)
- Refused Injections (13)
- Completed Supervision (6)
- Medical Reason (37)
- Moved Out of Region 4 (6)
- Other (15)
- Completed Program (58)